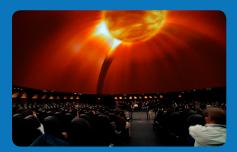

### **Ongoing Favorites**

**HAYDEN PLANETARIUM SPACE SHOW THEATER** Journey To The Stars

THE BUTTERFLY CONSERVATORY **TROPICAL BUTTERFLIES: ALIVE IN WINTER** October 6, 2012-May 28, 2013

**IMAX THEATER** Flying Monsters Through January 4, 2013